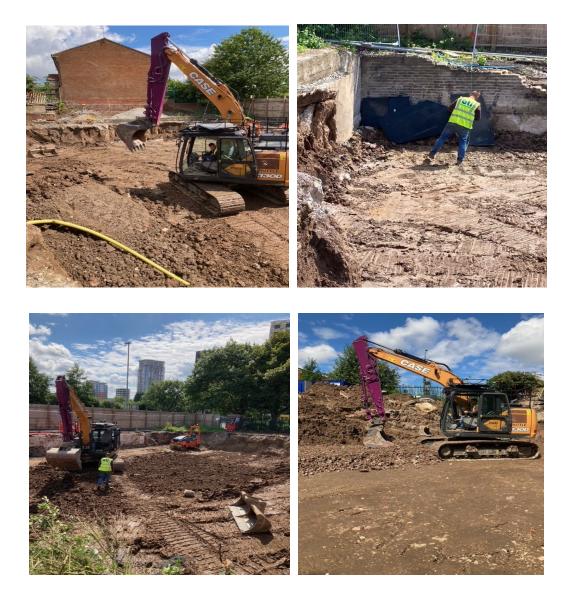

## AUGUST 2021 CONSTRUCTION UPDATE

- Demolition Works 100%
- Piling mat to commence next week 70%
- Party wall notices are served to adjacent landowners – 100%
- RIBA 4 (Full and Final Design) is 3 weeks from completion 85%
- Enabling Works 100%
- Application for service disconnections underway 50%
- Party wall notice responses awaited 0%