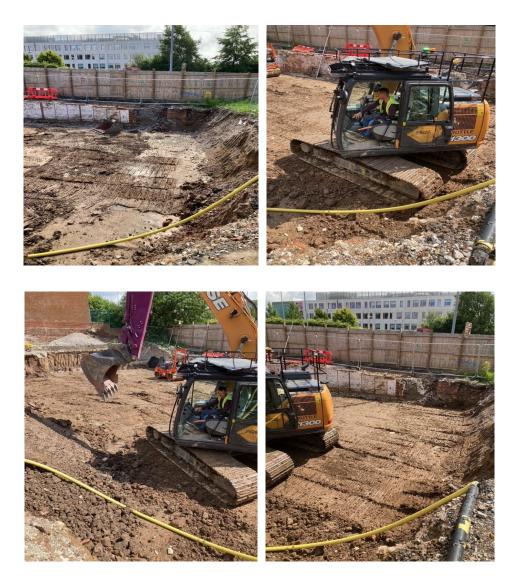

## AUGUST 2021 CONSTRUCTION UPDATE

- Demolition Works 100%
- Piling mat to commence next week 70%
- Party wall notices are served to adjacent landowners – 100%
- RIBA 4 (Full and Final Design) is 3 weeks from completion 85%
- Enabling Works 100%
- Application for service disconnections underway 50%
- Party wall notice responses awaited 0%