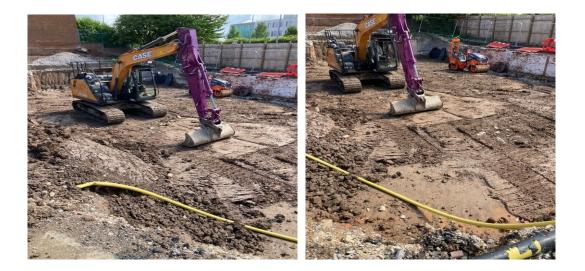

## AUGUST 2021 CONSTRUCTION UPDATE

- Demolition Works 100%
- Piling mat to commence next week 70%
- Party wall notices are served to adjacent landowners – 100%
- RIBA 4 (Full and Final Design) is 3 weeks from completion 85%
- Enabling Works 100%
- Application for service disconnections underway 50%
- Party wall notice responses awaited 0%